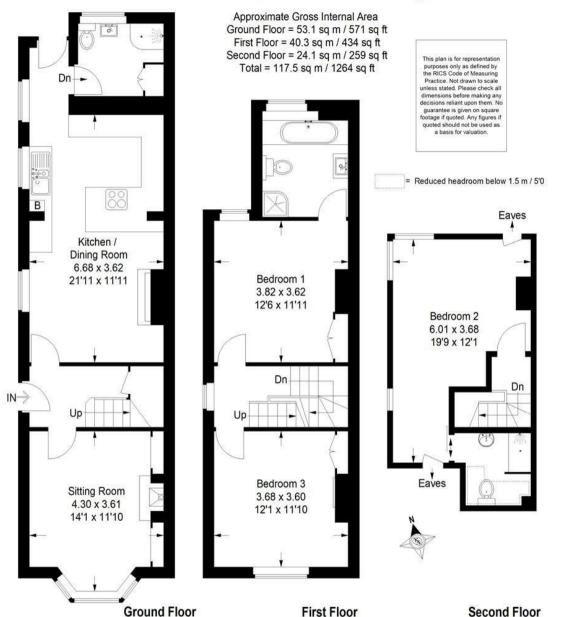

- Popular & Convenient Location
- Many Period Features
- Entrance Hall
- Bay Fronted Sitting RoomWith Wood Burner
- Fabulous Kitchen/DiningRoom
- Three Double Bedrooms
- Stylish Bathroom
- Two Shower Rooms
- Gas Central Heating
- Attractive Gardens

An extremely attractive and much improved three bedroom three storey Victorian semi detached house having been tastefully modernised and extended, with many character features. The accommodation includes a delightful bay front sitting room with wood burner, fabulous kitchen/dining room, three double bedrooms as well as a stylish en-suite bathroom and two shower rooms, one with a useful utility space. The property occupies a great location in a very popular part of Godalming being within easy reach of the town centre with it's excellent shops, restaurants, leisure and recreational facilities, popular schools, bus routes and only 0.6 of a mile from the station.