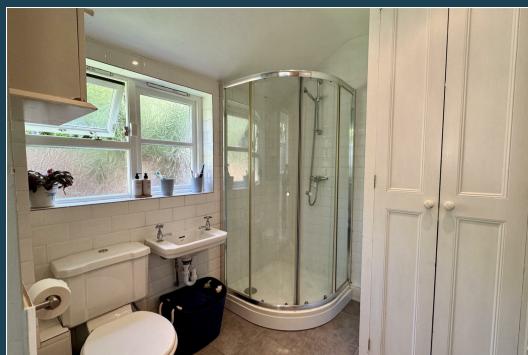

- Popular & Convenient Location
- Many Period Features
- Entrance Hall
- Bay Fronted Sitting RoomWith Wood Burner
- Fabulous Kitchen/DiningRoom
- Three Double Bedrooms
- Stylish Bathroom
- Two Shower Rooms
- Gas Central Heating
- Attractive Gardens

An extremely attractive and much improved three bedroom three storey Victorian semi detached house having been tastefully modernised and extended, with many character features. The accommodation includes a delightful bay front sitting room with wood burner, fabulous kitchen/dining room, three double bedrooms as well as a stylish en-suite bathroom and two shower rooms, one with a useful utility space. The property occupies a great location in a very popular part of Godalming being within easy reach of the town centre with it's excellent shops, restaurants, leisure and recreational facilities, popular schools, bus routes and only 0.6 of a mile from the station.