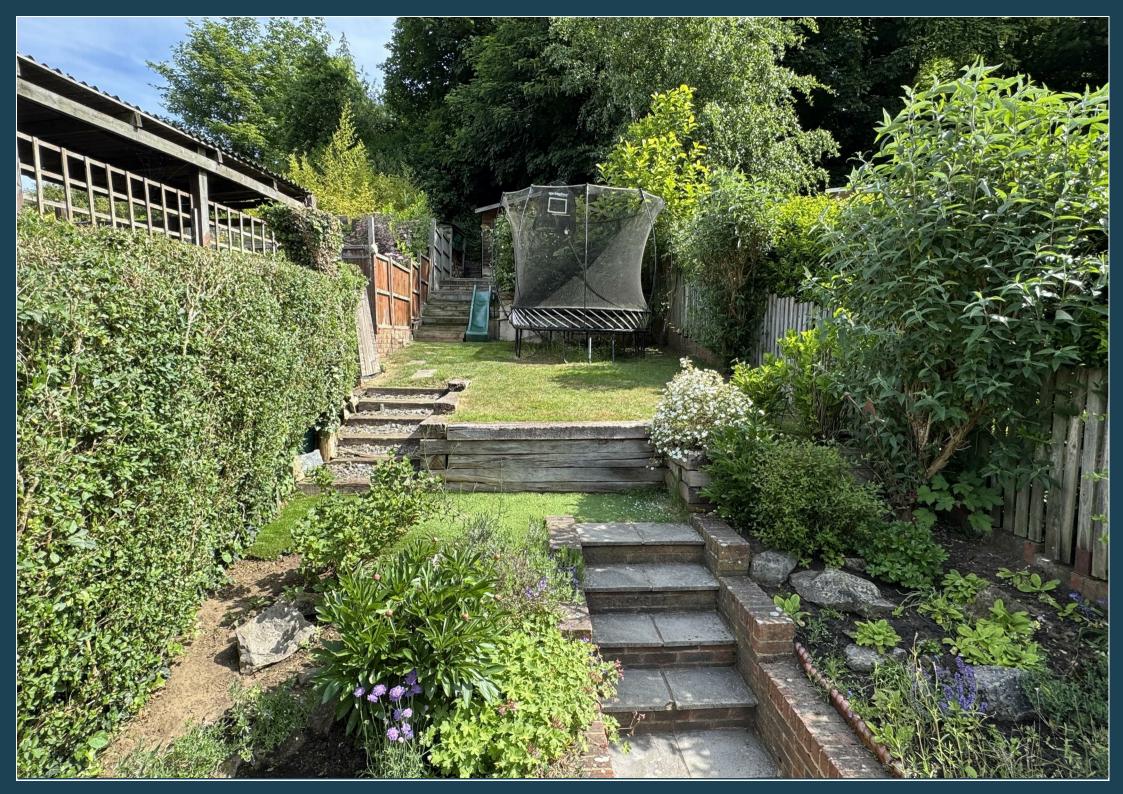

- Popular & Convenient Location
- Many Period Features
- Entrance Hall
- Bay Fronted Sitting RoomWith Wood Burner
- Fabulous Kitchen/DiningRoom
- Three Double Bedrooms
- Stylish Bathroom
- Two Shower Rooms
- Gas Central Heating
- Attractive Gardens

An extremely attractive and much improved three bedroom three storey Victorian semi detached house having been tastefully modernised and extended, with many character features. The accommodation includes a delightful bay front sitting room with wood burner, fabulous kitchen/dining room, three double bedrooms as well as a stylish en-suite bathroom and two shower rooms, one with a useful utility space. The property occupies a great location in a very popular part of Godalming being within easy reach of the town centre with it's excellent shops, restaurants, leisure and recreational facilities, popular schools, bus routes and only 0.6 of a mile from the station.