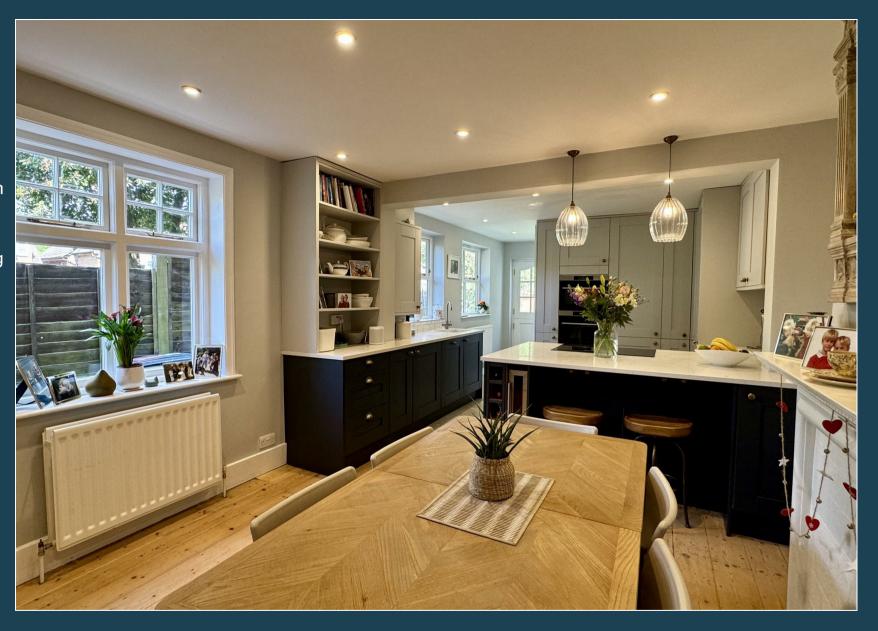

- Popular & Convenient Location
- Many Period Features
- Entrance Hall
- Bay Fronted Sitting RoomWith Wood Burner
- Fabulous Kitchen/DiningRoom
- Three Double Bedrooms
- Stylish Bathroom
- Two Shower Rooms
- Gas Central Heating
- Attractive Gardens

An extremely attractive and much improved three bedroom three storey Victorian semi detached house having been tastefully modernised and extended, with many character features. The accommodation includes a delightful bay front sitting room with wood burner, fabulous kitchen/dining room, three double bedrooms as well as a stylish en-suite bathroom and two shower rooms, one with a useful utility space. The property occupies a great location in a very popular part of Godalming being within easy reach of the town centre with it's excellent shops, restaurants, leisure and recreational facilities, popular schools, bus routes and only 0.6 of a mile from the station.