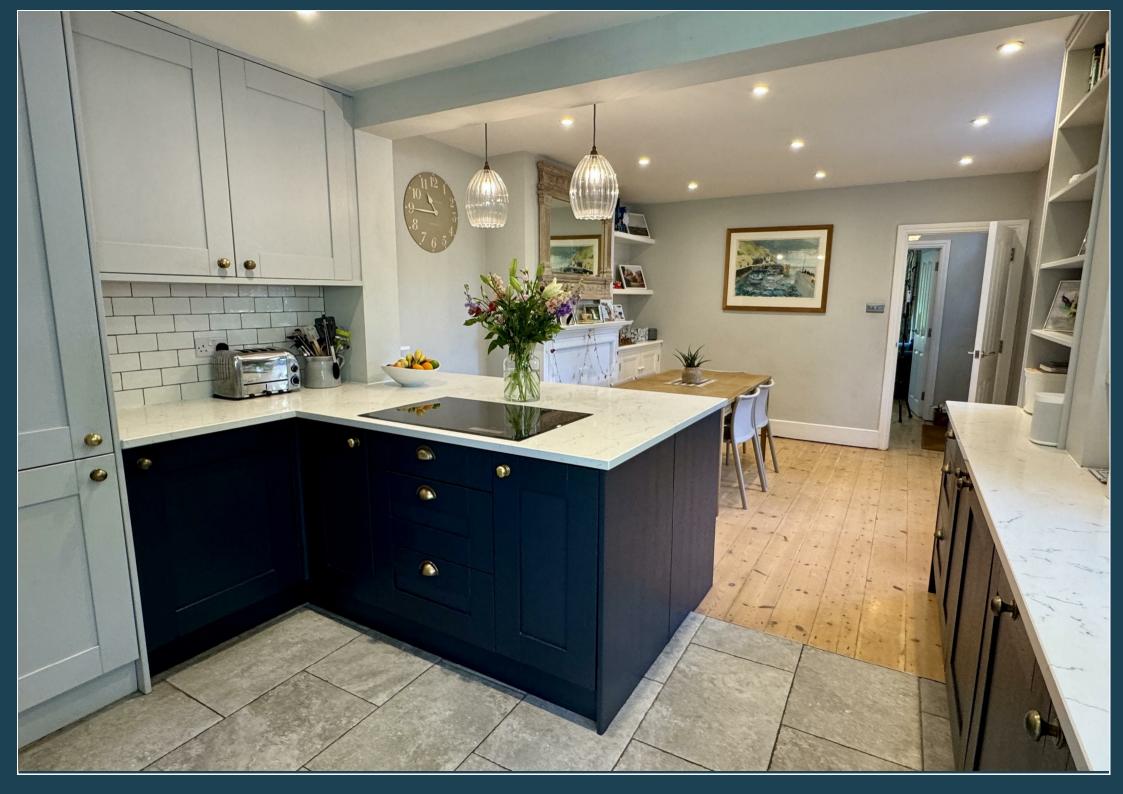

An extremely attractive and much improved three bedroom three storey Victorian semi detached house having been tastefully modernised and extended, with many character features. The accommodation includes a delightful bay front sitting room with wood burner, fabulous kitchen/dining room, three double bedrooms as well as a stylish en-suite bathroom and two shower rooms, one with a useful utility space. The property occupies a great location in a very popular part of Godalming being within easy reach of the town centre with it's excellent shops, restaurants, leisure and recreational facilities, popular schools, bus routes and only 0.6 of a mile from the station.