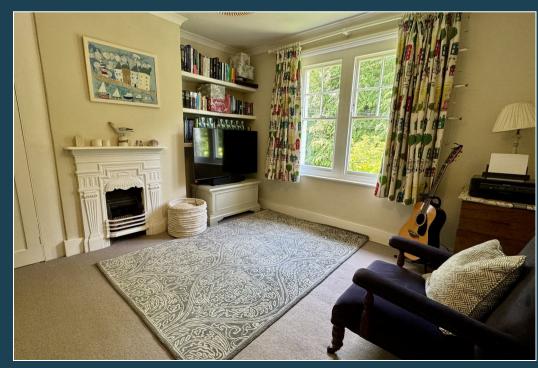

- Popular & Convenient Location
- Many Period Features
- Entrance Hall
- Bay Fronted Sitting RoomWith Wood Burner
- Fabulous Kitchen/DiningRoom
- Three Double Bedrooms
- Stylish Bathroom
- Two Shower Rooms
- Gas Central Heating
- Attractive Gardens

An extremely attractive and much improved three bedroom three storey Victorian semi detached house having been tastefully modernised and extended, with many character features. The accommodation includes a delightful bay front sitting room with wood burner, fabulous kitchen/dining room, three double bedrooms as well as a stylish en-suite bathroom and two shower rooms, one with a useful utility space. The property occupies a great location in a very popular part of Godalming being within easy reach of the town centre with it's excellent shops, restaurants, leisure and recreational facilities, popular schools, bus routes and only 0.6 of a mile from the station.