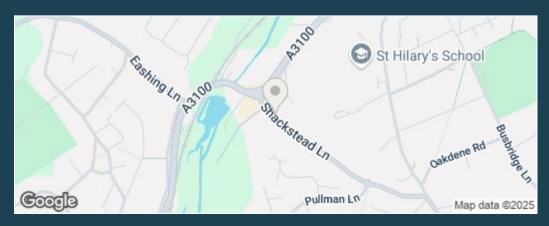

A3 - 14 miles M25 - 14 miles M3 - 15.5 miles

Council Tax Band - E Payable - £3079.90 (2025/26)

EPC Rating - D

Directions: From our office proceed to the top of the High Street, passing the Pepperpot, and bearing left at the end to the traffic lights. At the traffic lights turn right into Ockford Road and at the roundabout by the Inn on the Lake take the left hand exit into Shackstead Lane. Continue into Shackstead Lane and Appletree Cottage will then be found as first house on your left.