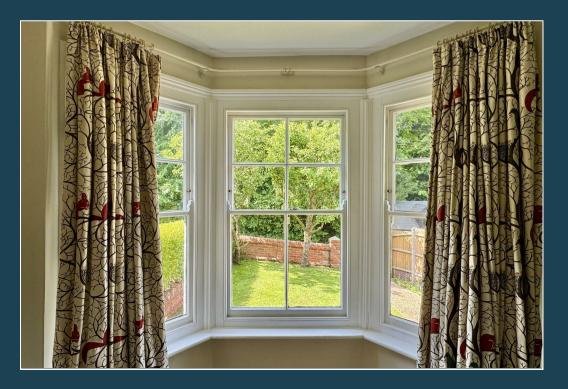

- Popular & Convenient Location
- Many Period Features
- Entrance Hall
- Bay Fronted Sitting RoomWith Wood Burner
- Fabulous Kitchen/DiningRoom
- Three Double Bedrooms
- Stylish Bathroom
- Two Shower Rooms
- Gas Central Heating
- Attractive Gardens

An extremely attractive and much improved three bedroom three storey Victorian semi detached house having been tastefully modernised and extended, with many character features. The accommodation includes a delightful bay front sitting room with wood burner, fabulous kitchen/dining room, three double bedrooms as well as a stylish en-suite bathroom and two shower rooms, one with a useful utility space. The property occupies a great location in a very popular part of Godalming being within easy reach of the town centre with it's excellent shops, restaurants, leisure and recreational facilities, popular schools, bus routes and only 0.6 of a mile from the station.