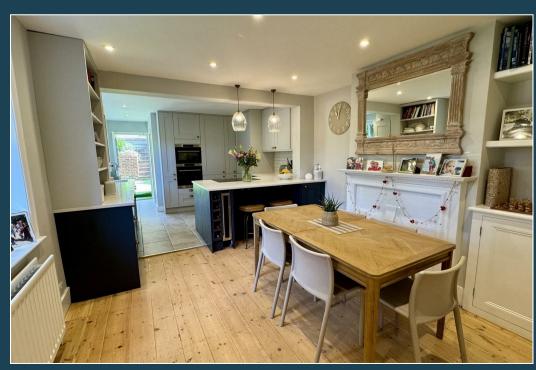

An extremely attractive and much improved three bedroom three storey Victorian semi detached house having been tastefully modernised and extended, with many character features. The accommodation includes a delightful bay front sitting room with wood burner, fabulous kitchen/dining room, three double bedrooms as well as a stylish en-suite bathroom and two shower rooms, one with a useful utility space. The property occupies a great location in a very popular part of Godalming being within easy reach of the town centre with it's excellent shops, restaurants, leisure and recreational facilities, popular schools, bus routes and only 0.6 of a mile from the station.