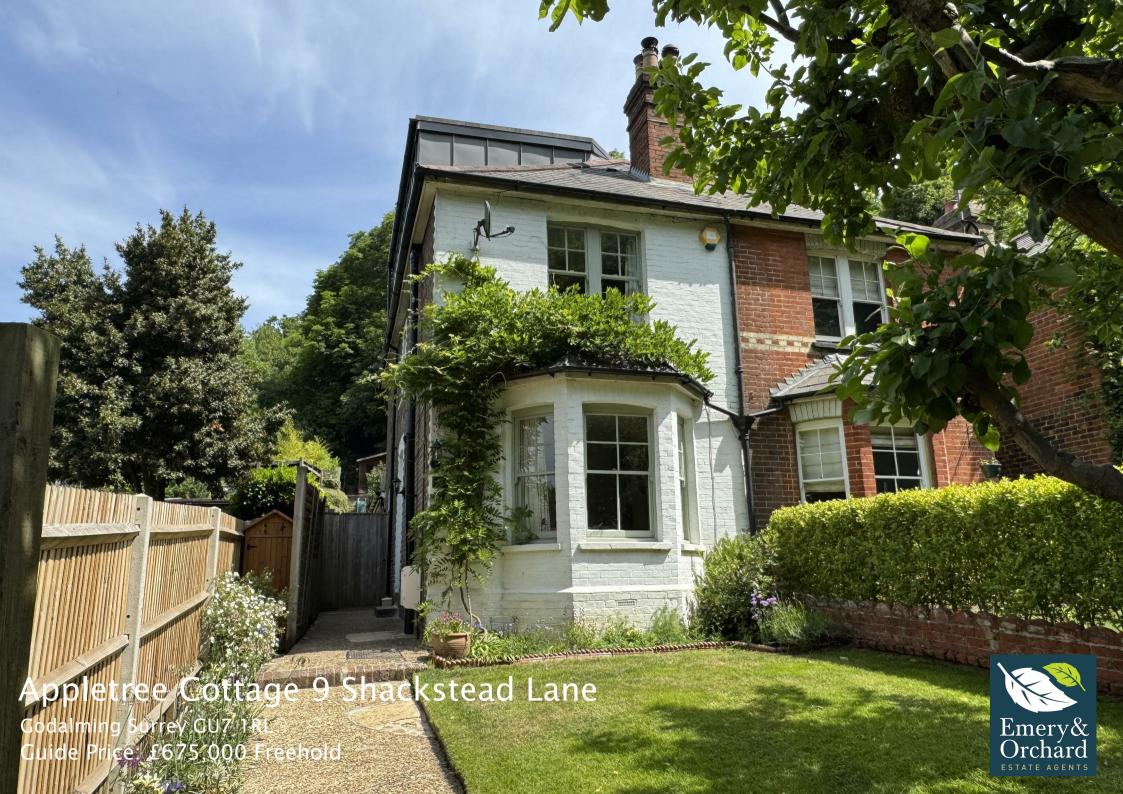

An extremely attractive and much improved three bedroom three storey Victorian semi detached house having been tastefully modernised and extended, with many character features. The accommodation includes a delightful bay front sitting room with wood burner, fabulous kitchen/dining room, three double bedrooms as well as a stylish en-suite bathroom and two shower rooms, one with a useful utility space. The property occupies a great location in a very popular part of Godalming being within easy reach of the town centre with it's excellent shops, restaurants, leisure and recreational facilities, popular schools, bus routes and only 0.6 of a mile from the station.