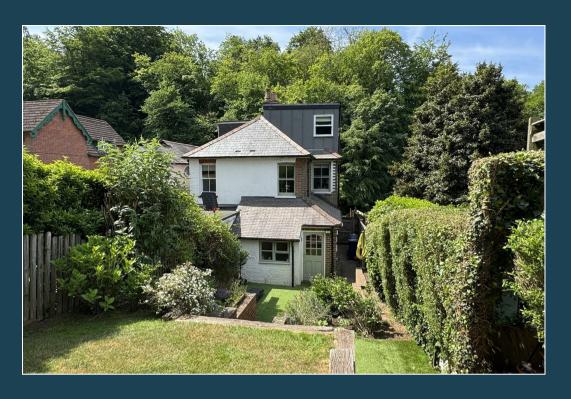

- Popular & Convenient Location
- Many Period Features
- Entrance Hall
- Bay Fronted Sitting RoomWith Wood Burner
- Fabulous Kitchen/DiningRoom
- Three Double Bedrooms
- Stylish Bathroom
- Two Shower Rooms
- Gas Central Heating
- Attractive Gardens

An extremely attractive and much improved three bedroom three storey Victorian semi detached house having been tastefully modernised and extended, with many character features. The accommodation includes a delightful bay front sitting room with wood burner, fabulous kitchen/dining room, three double bedrooms as well as a stylish en-suite bathroom and two shower rooms, one with a useful utility space. The property occupies a great location in a very popular part of Godalming being within easy reach of the town centre with it's excellent shops, restaurants, leisure and recreational facilities, popular schools, bus routes and only 0.6 of a mile from the station.